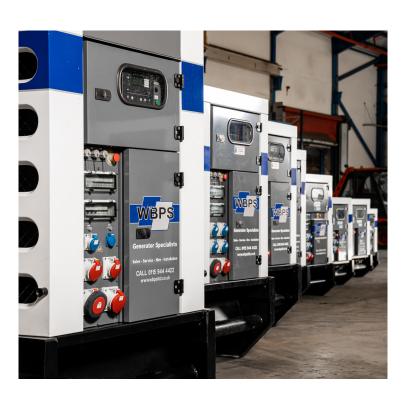

#### HIGH QUALITY EQUIPMENT FOR SHORT AND LONG-TERM HIRE

Our Hire team specialises in the hire of generators and ancillary equipment for all your power needs. So, whether you have a one-off event, a short-term project or long-term build, or require emergency power, our fleet of generators are ready to help you out 24 hours a day, 7 days a week, 365 days a year. Also, with rolling contracts available for any length of time, our solutions are as flexible as you want and as cost-effective as you need.

#### **OUR HIRE FLEETS**

We have spent years continually investing and today we have established a large rental fleet of sound attenuated diesel generators and Uninterruptible Power Supply (UPS) solutions. We also offer transport, fuel tanks, load banks, cable distribution, traffic management and UPS for hire too. All our equipment is top specification and fully maintained so you have total peace of mind.

#### Our fleet portfolio includes:

- 750 DIESEL GENERATORS, RANGING FROM 20KVA –
   24mva (as part of a multi-set synchronous package)
- HYBRID GENERATOR RANGE
- LARGE STOCK OF FUEL TANKS, CABLES, DISTRIBUTION & TRAFFIC MANAGEMENT SOLUTIONS
- LOAD BANK HIRE AVAILABLE
- HIGH POWERED UNITS AVAILABLE FROM 750KVA TO 3500KVA
- MID-RANGE FROM 200KVA 650KVA
- SMALLER SETS FROM 20KVA 150KVA
- TOWER LIGHTING HIRE AVAILABLE