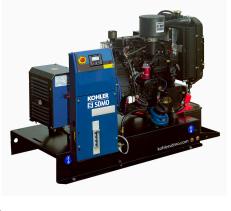

#### **OUTSTANDING PERFORMANCE, PROVEN RELIABILITY**

We offer a vast selection of high-performance Kohler engines, ranging from around 10kVA, all the way through to 4500kVA. This includes the super-efficient Kohler KD series engine range. These engines offer outstanding power in a clean, modular design and are ideal for a wide variety of applications and sectors. We also offer a wide variety of Kohler generators using different engine brands.

#### **NEW AND USED GENERATOR SALES**

We have a huge range of new and used generators available and the expertise to make sure you find the right one for your needs. That includes a wide range of Kohler engines as well as Kohler generators using different engine brands, such as John Deere, Mitsubishi, Volvo and Doosan.